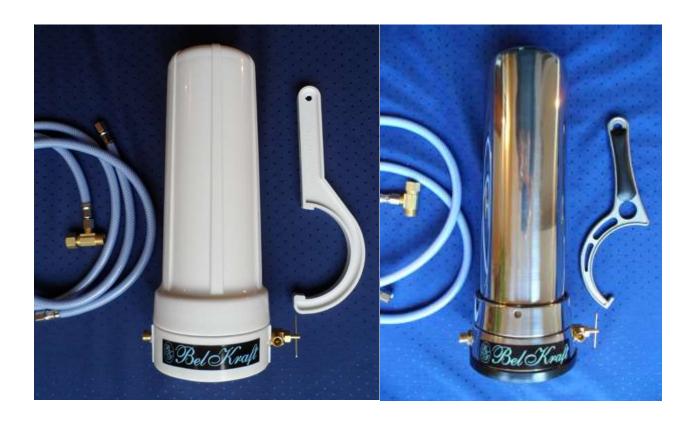

## UNIVERSAL WATER PURIFIER

**HOUSING:** Food grade Polypropylene or 304 surgical stainless steel

**CARTRIDGE:** Full Spectrum six stage washable ceramic cartridge

FITTINGS: Lead free brass shut-off valve and connector. Ice-maker flex hoses. Lead

free brass T-connector

**DIMENTIONS:** 12 inches tall and 5 inches wide at base

**SPECS:** Assembled by hand. Special food grade NSF certified lubricant for O-ring. Comes complete with cartridge, all connectors and housing wrench.

**Generic white box**. The Full Spectrum cartridge lasts up to 18 month. Cartridge prefilters to 0.3 microns, then removes 100% of bacteria and microbes, then an ion exchange media to remove over 98% of lead and other heavy metals, then a fine compressed carbon block for chlorine and chemical removal. Does NOT remove the natural minerals, to keep the water pH neutral and good tasting.